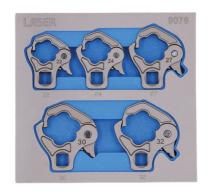

## **Additional Information**

- 5x ratcheting crows foot wrenches, with a spring-loaded quick snap design.
- Sizes: 22, 24, 27, 30 & 32mm. Smaller sizes also available please see Laser Part No. 8874.
- Designed for use with a 1/2"D extension.
- · Manufactured from stainless steel.
- Presented in an EVA foam tray (37 x 187 x 197mm) convenient for user storage & limiting packaging waste.