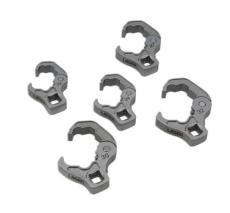

## Ratchet Flare Nut Wrench Set 1/2"D 22mm - 32mm

A set of five crows foot wrenches, in 22mm, 24mm, 27mm, 30mm and 32mm sizes, suitable for use on; track rod end fixings, large hexagon pipe and line fittings, hydraulic rams and wired sensors. Designed for use with a 1/2" square drive extension bar, they feature a spring-loaded quick snap design, allowing them to stay in the open position when placing around the fixing, together with a ratcheting action making them ideal for use in confined areas.

## **Additional Information**

- 5x ratcheting crows foot wrenches, with a spring-loaded quick snap design.
- Sizes: 22, 24, 27, 30 & 32mm. Smaller sizes also available please see Laser Part No. 8874.
- Designed for use with a 1/2"D extension.
- · Manufactured from stainless steel.
- Presented in an EVA foam tray (37 x 187 x 197mm) convenient for user storage & limiting packaging waste.