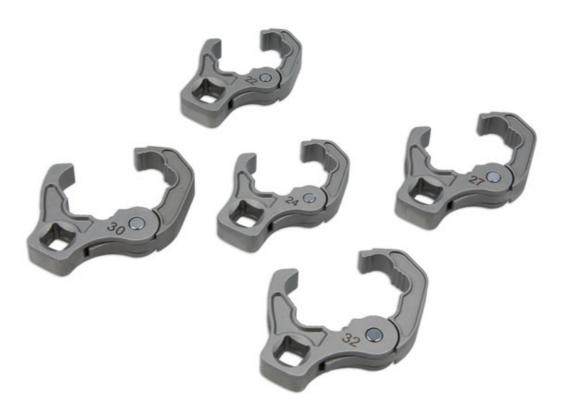

## Ratchet Flare Nut Wrench Set 1/2"D 22mm - 32mm

A set of five crows foot wrenches, in 22mm, 24mm, 27mm, 30mm and 32mm sizes, suitable for use on; track rod end fixings, large hexagon pipe and line fittings, hydraulic rams and wired sensors. Designed for use with a 1/2" square drive extension bar, they feature a spring-loaded quick snap design, allowing them to stay in the open position when placing around the fixing, together with a ratcheting action making them ideal for use in confined areas.

## **Additional Information**

- 5x ratcheting crows foot wrenches, with a spring-loaded quick snap design.
- Sizes: 22, 24, 27, 30 & 32mm. Smaller sizes also available please see Laser Part No. 8874.
- Designed for use with a 1/2"D extension.
- · Manufactured from stainless steel.
- Presented in an EVA foam tray (37 x 187 x 197mm) convenient for user storage & limiting packaging waste.