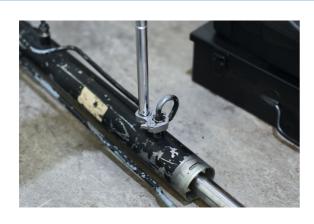

## Ratchet Flare Nut Wrench Set 1/2"D 22mm - 32mm

A set of five crows foot wrenches, in 22mm, 24mm, 27mm, 30mm and 32mm sizes, suitable for use on; track rod end fixings, large hexagon pipe and line fittings, hydraulic rams and wired sensors. Designed for use with a 1/2" square drive extension bar, they feature a spring-loaded quick snap design, allowing them to stay in the open position when placing around the fixing, together with a ratcheting action making them ideal for use in confined areas.