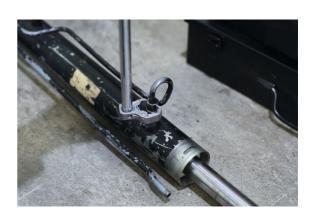

## Ratchet Flare Nut Wrench Set 1/2"D 22mm - 32mm

A set of five crows foot wrenches, in 22mm, 24mm, 27mm, 30mm and 32mm sizes, suitable for use on; track rod end fixings, large hexagon pipe and line fittings, hydraulic rams and wired sensors. Designed for use with a 1/2" square drive extension bar, they feature a spring-loaded quick snap design, allowing them to stay in the open position when placing around the fixing, together with a ratcheting action making them ideal for use in confined areas.